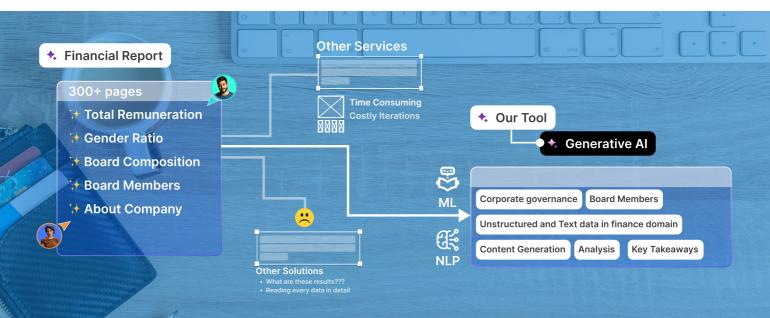

### How FinQ Works?

• FinQ gives you all important information in your hands

#### More Features...

**Extract Info from Financial Reports** 

Live Data Integration: Up-to-date financial and ESG information for real-time analysis.

- Comprehensive Risk Assessment: Identify potential financial and ESG risk proactively.
- Visualized Reporting: Easy-to-understand dashboards and visualizations for key metrics.
- **Benchmarking:** Compare financial performance and ESG metrics against industry peers.
- **B2B Custom Solutions:** Flexible services tailored to your specific industry and business goals.